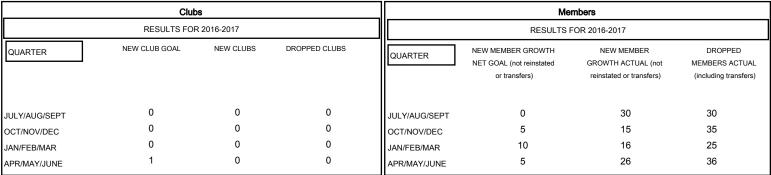

## MONTHLY MEMBERSHIP PROGRESS REPORT

## District 201N4

Results as of: 6/30/2017

GMT: WAYNE OAKES LOCATION AUSTRALIA GMT CA



## GOALS AND ACTUAL NEW CLUBS CUMULATIVE





| DROPPED CLUBS: 0  DROPPED MEMBERS |          | 33 CLUBS OF 50 ADDED 1 OR MORE NEW MEMBERS | GENDER DISTRI<br>MALE<br>FEMALE   | 1BUTION<br>716 (71.17%)<br>290 (28.83%) |     |
|-----------------------------------|----------|--------------------------------------------|-----------------------------------|-----------------------------------------|-----|
| DECEASED                          | 12       | CLICK HERE FOR CLIMILIATIVE                | TOTAL FAMILY UNIT MEMBERS         |                                         | 192 |
| CLUB CANCELLED OTHER              | 0<br>114 | CLICK HERE FOR CUMULATIVE  MEMBERSHIP DATA | FAMILY MEMBERS PAYING HALF 9 DUES |                                         | 97  |
| TOTAL                             | 12