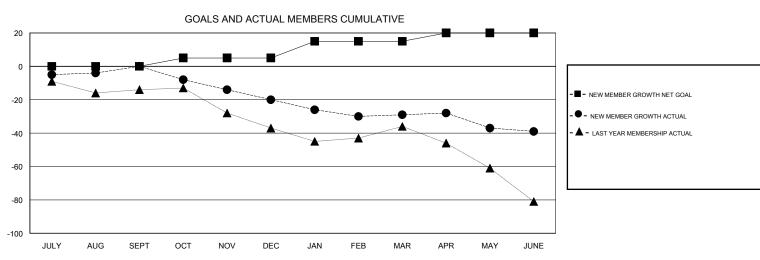

## MONTHLY MEMBERSHIP PROGRESS REPORT

## District 201N4

Results as of: 6/30/2017

GMT: WAYNE OAKES LOCATION AUSTRALIA GMT CA



## GOALS AND ACTUAL NEW CLUBS CUMULATIVE





| DROPPED CLUBS: 0  DROPPED MEMBERS |          | 33 CLUBS OF 50 ADDED 1 OR MORE NEW MEMBERS | GENDER DISTRI<br>MALE<br>FEMALE   | 1BUTION<br>716 (71.17%)<br>290 (28.83%) |     |
|-----------------------------------|----------|--------------------------------------------|-----------------------------------|-----------------------------------------|-----|
| DECEASED                          | 12       | CLICK HERE FOR CLIMILIATIVE                | TOTAL FAMILY UNIT MEMBERS         |                                         | 192 |
| CLUB CANCELLED OTHER              | 0<br>114 | CLICK HERE FOR CUMULATIVE  MEMBERSHIP DATA | FAMILY MEMBERS PAYING HALF 9 DUES |                                         | 97  |
| TOTAL                             | 126      |